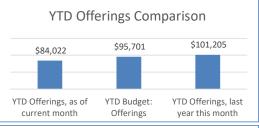

|                                     | Increase/(Decrease) |      |               |  |
|-------------------------------------|---------------------|------|---------------|--|
| Year to Date Offerings Comparison   | fr                  | om c | current month |  |
| YTD Offerings, as of current month  | \$<br>84,022        |      |               |  |
| YTD Budget: Offerings               | \$<br>95,701        | \$   | (11,680)      |  |
| YTD Offerings, last year this month | \$<br>101,205       | \$   | (17,184)      |  |