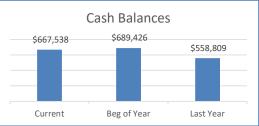

| Cash Balances for Operations                        | Current<br>Month |    | Beg of Year<br>7/1/2021 |    | ast Year<br>his Month |
|-----------------------------------------------------|------------------|----|-------------------------|----|-----------------------|
| Operating Fund (unrestricted)                       | \$<br>582,824    | \$ | 600,606                 | \$ | 496,652               |
| Joseph Fund                                         | \$<br>76,222     | \$ | 78,342                  | \$ | 51,679                |
| IICF                                                | \$<br>-          | \$ | -                       |    |                       |
| Preschool                                           | \$<br>8,493      | \$ | 10,478                  | \$ | 10,478                |
|                                                     | \$<br>667,538    | \$ | 689,426                 | \$ | 558,809               |
| Increase / (Decrease) in Cash<br>from Current Month |                  | \$ | (21,888)                | \$ | 108,729               |