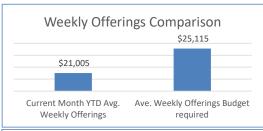

## Crossroads Presbyterian Church July 31, 2021

|                                         | Increase/(Decrease) |      |              |
|-----------------------------------------|---------------------|------|--------------|
| Average Weekly Offerings Comparison     | fr                  | от с | urrent month |
| Current Month YTD Avg. Weekly Offerings | \$<br>21,005        |      |              |
| Ave. Weekly Offerings Budget required   | \$<br>25,115        | \$   | (4,110)      |