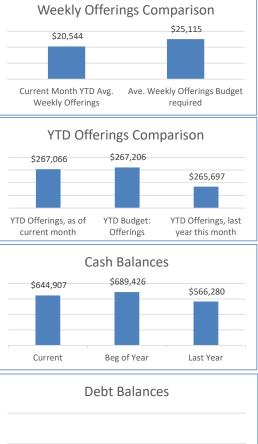

## Crossroads Presbyterian Church September 30, 2021

| Average Weekly Offerings Comparison<br>Current Month YTD Avg. Weekly Offerings<br>Ave. Weekly Offerings Budget required | \$<br>fr<br>20,544<br>25,115 | <u>rom (</u><br>\$      | se/(Decrease<br>current mont<br>(4,572) | ĥ                       |           |   |
|-------------------------------------------------------------------------------------------------------------------------|------------------------------|-------------------------|-----------------------------------------|-------------------------|-----------|---|
|                                                                                                                         | Increase/(Decrease)          |                         |                                         |                         |           |   |
| Year to Date Offerings Comparison                                                                                       | from current month           |                         |                                         |                         |           |   |
| YTD Offerings, as of current month                                                                                      | \$<br>267,066                |                         |                                         |                         |           |   |
| YTD Budget: Offerings                                                                                                   | \$<br>267,206                | \$                      | (140)                                   |                         |           |   |
| YTD Offerings, last year this month                                                                                     | \$<br>265,697                | \$                      | 1,369                                   |                         |           |   |
|                                                                                                                         |                              |                         |                                         |                         |           | - |
|                                                                                                                         | Current Beg of Year          |                         | L                                       | ast Year                |           |   |
| Cash Balances for Operations                                                                                            | Month                        | 7                       | 7/1/2021                                | Т                       | his Month |   |
| Operating Fund (unrestricted)                                                                                           | \$<br>549,580                | \$                      | 600,606                                 | \$                      | 486,565   |   |
| Joseph Fund                                                                                                             | \$<br>76,580                 | \$                      | 78,342                                  | \$                      | 55,967    |   |
| licf                                                                                                                    | \$<br>-                      | \$                      | -                                       |                         |           | - |
| Preschool                                                                                                               | \$<br>18,747                 | \$                      | 10,478                                  | \$                      | 23,747    | - |
|                                                                                                                         | \$<br>644,907                | \$                      | 689,426                                 | \$                      | 566,280   | - |
| Increase / (Decrease) in Cash<br>from Current Month                                                                     |                              | \$                      | (44,519)                                | \$                      | 78,628    | - |
| Debt Balances                                                                                                           | <br>Current<br>Month         | Beg of Year<br>7/1/2020 |                                         | Last Year<br>This Month |           |   |
| Mortgage                                                                                                                | \$<br>-                      | \$                      | -                                       | \$                      | -         |   |
| Decrease / (Increase) in Debt<br>from Current Month                                                                     | \$<br>-                      | \$                      | -                                       | \$                      | -         |   |