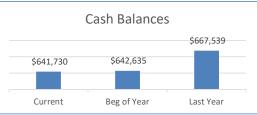

| Cash Balances for Operations                        | Current<br>Month |         | Beg of Year<br>7/1/2022 |         | Last Year<br>This Month |          |
|-----------------------------------------------------|------------------|---------|-------------------------|---------|-------------------------|----------|
| Operating Fund (unrestricted)                       | \$               | 479,446 | \$                      | 479,446 | \$                      | 582,824  |
| Joseph Fund (incl. NSGB Grant Recv.)                | \$               | 146,303 | \$                      | 141,486 | \$                      | 76,222   |
| Preschool                                           | \$               | 15,981  | \$                      | 21,703  | \$                      | 8,493    |
|                                                     | \$               | 641,730 | \$                      | 642,635 | \$                      | 667,539  |
| Increase / (Decrease) in Cash<br>from Current Month |                  |         | \$                      | (906)   | \$                      | (25,809) |