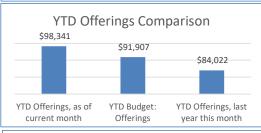

|                                     | Increase/(Decrease) |      |              |  |
|-------------------------------------|---------------------|------|--------------|--|
| Year to Date Offerings Comparison   | fr                  | om c | urrent month |  |
| YTD Offerings, as of current month  | \$<br>98,341        |      |              |  |
| YTD Budget: Offerings               | \$<br>91,907        | \$   | 6,434        |  |
| YTD Offerings, last year this month | \$<br>84.022        | \$   | 14.319       |  |