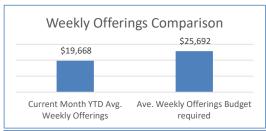

## Crossroads Presbyterian Church July 31, 2022

|                                         | Increase/(Decrease) |        |               |         |
|-----------------------------------------|---------------------|--------|---------------|---------|
| Average Weekly Offerings Comparison     | fr                  | от с   | current month |         |
| Current Month YTD Avg. Weekly Offerings | \$                  | 19,668 |               |         |
| Ave. Weekly Offerings Budget required   | \$                  | 25,692 | \$            | (6,024) |