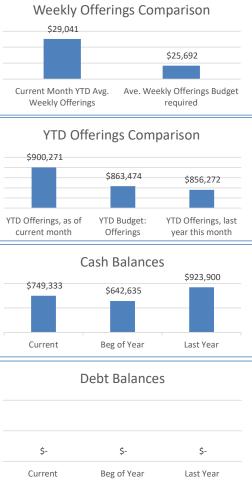

## Crossroads Presbyterian Church January 31, 2023

|                                         |                     |         |                                       |              |    |           | VV        |
|-----------------------------------------|---------------------|---------|---------------------------------------|--------------|----|-----------|-----------|
|                                         | Increase/(Decrease) |         |                                       |              |    |           |           |
| Average Weekly Offerings Comparison     |                     | fi      | rom                                   | current mont | h  |           |           |
| Current Month YTD Avg. Weekly Offerings | \$                  | 29,041  |                                       |              |    |           |           |
| Ave. Weekly Offerings Budget required   | \$                  | 25,692  | \$                                    | 3,349        |    |           |           |
|                                         |                     |         |                                       |              |    |           |           |
|                                         |                     |         |                                       |              |    |           | Current   |
|                                         |                     |         |                                       |              |    |           | We        |
|                                         |                     | In      | cre                                   | ase/(Decreas | e) | [         |           |
| Year to Date Offerings Comparison       | from current month  |         |                                       |              |    |           |           |
| YTD Offerings, as of current month      | \$                  | 900,271 |                                       |              |    |           |           |
| YTD Budget: Offerings                   | \$                  | 863,474 | \$                                    | 36,796       |    |           | \$900     |
| YTD Offerings, last year this month     | \$                  | 856,272 | \$                                    | ,            |    |           |           |
| <b>3</b> , <b>3</b>                     | •                   | ,       |                                       | -,           |    |           |           |
|                                         |                     |         |                                       |              |    |           |           |
|                                         |                     |         |                                       |              |    |           | YTD Offer |
|                                         |                     | Current | ŀ                                     | Beg of Year  |    | Last Year | current   |
| Cash Balances for Operations            |                     | Month   | -                                     | 7/1/2022     |    | his Month |           |
| Operating Fund (unrestricted)           | \$                  | 546,899 | \$                                    |              | \$ | 681,150   |           |
| Joseph Fund (incl. NSGB Grant Recv.)    | \$                  | 165,988 | \$                                    |              | \$ | 229,032   |           |
| Preschool                               | \$                  | 36,446  | \$                                    |              | \$ | 13,718    | \$749     |
|                                         | \$                  | 749,333 | \$                                    | 642,635      | \$ | 923,900   |           |
|                                         |                     |         |                                       |              |    |           |           |
| Increase / (Decrease) in Cash           |                     |         | \$                                    | 106,698      | \$ | (174,567) |           |
| from Current Month                      |                     |         |                                       |              |    |           |           |
|                                         |                     |         |                                       |              |    |           | Curi      |
|                                         |                     |         |                                       |              |    |           |           |
|                                         |                     |         |                                       |              |    |           |           |
|                                         |                     | Current | · · · · · · · · · · · · · · · · · · · |              |    | Last Year |           |
| Debt Balances                           |                     | Month   |                                       | 7/1/2022     |    | his Month |           |
| Mortgage                                | \$                  | -       | \$                                    | -            | \$ | -         |           |
|                                         |                     |         |                                       |              |    |           |           |
| Decrease / (Increase) in Debt           | \$                  | -       | \$                                    | -            | \$ | -         |           |
| from Current Month                      |                     |         |                                       |              |    |           | Ş         |
|                                         |                     |         |                                       |              |    |           | Curr      |