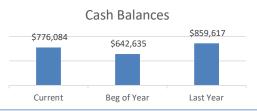

| Cash Balances for Operations                        | Current<br>Month |         | Beg of Year<br>7/1/2022 |         | Last Year<br>This Month |          |
|-----------------------------------------------------|------------------|---------|-------------------------|---------|-------------------------|----------|
| Operating Fund (unrestricted)                       | \$               | 558,526 | \$                      | 479,446 | \$                      | 637,094  |
| Joseph Fund (incl. NSGB Grant Recv.)                | \$               | 167,020 | \$                      | 141,486 | \$                      | 208,805  |
| Preschool                                           | \$               | 50,538  | \$                      | 21,703  | \$                      | 13,718   |
|                                                     | \$               | 776,084 | \$                      | 642,635 | \$                      | 859,617  |
| Increase / (Decrease) in Cash<br>from Current Month |                  |         | \$                      | 133,449 | \$                      | (83,533) |