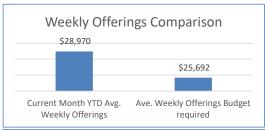

## Crossroads Presbyterian Church February 28, 2023

|                                         | In           | creas | se/(Decrease) |
|-----------------------------------------|--------------|-------|---------------|
| Average Weekly Offerings Comparison     | fr           | от с  | urrent month  |
| Current Month YTD Avg. Weekly Offerings | \$<br>28,970 |       |               |
| Ave. Weekly Offerings Budget required   | \$<br>25,692 | \$    | 3,278         |