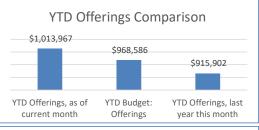

|                                     | Ir              | ncreas | se/(Decrease) |
|-------------------------------------|-----------------|--------|---------------|
| Year to Date Offerings Comparison   | t               | rom c  | urrent month  |
| YTD Offerings, as of current month  | \$<br>1,013,967 |        |               |
| YTD Budget: Offerings               | \$<br>968,586   | \$     | 45,381        |
| YTD Offerings, last year this month | \$<br>915,902   | \$     | 98,065        |