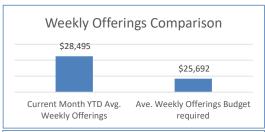

## Crossroads Presbyterian Church March 31, 2023

|                                         | In           | creas | se/(Decrease) |
|-----------------------------------------|--------------|-------|---------------|
| Average Weekly Offerings Comparison     | fr           | om c  | current month |
| Current Month YTD Avg. Weekly Offerings | \$<br>28,495 |       |               |
| Ave. Weekly Offerings Budget required   | \$<br>25,692 | \$    | 2,803         |