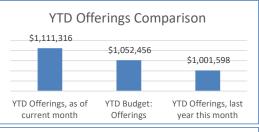

|                                     | Increase/(Decrease) |       |               |
|-------------------------------------|---------------------|-------|---------------|
| Year to Date Offerings Comparison   | f                   | rom c | current month |
| YTD Offerings, as of current month  | \$<br>1,111,316     |       |               |
| YTD Budget: Offerings               | \$<br>1,052,456     | \$    | 58,860        |
| YTD Offerings, last year this month | \$<br>1,001,598     | \$    | 109,718       |