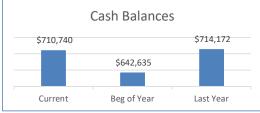

| Cash Balances for Operations                     | Current<br>Month |         | Beg of Year<br>7/1/2022 |         | Last Year<br>This Month |         |
|--------------------------------------------------|------------------|---------|-------------------------|---------|-------------------------|---------|
| Operating Fund (unrestricted)                    | \$               | 499,490 | \$                      | 479,446 | \$                      | 602,290 |
| Joseph Fund (incl. NSGB Grant Recv.)             | \$               | 165,905 | \$                      | 141,486 | \$                      | 98,164  |
| Preschool                                        | \$               | 45,345  | \$                      | 21,703  | \$                      | 13,718  |
|                                                  | \$               | 710,740 | \$                      | 642,635 | \$                      | 714,172 |
| Increase / (Decrease) in Cash from Current Month |                  |         | \$                      | 68,105  | \$                      | (3,432) |