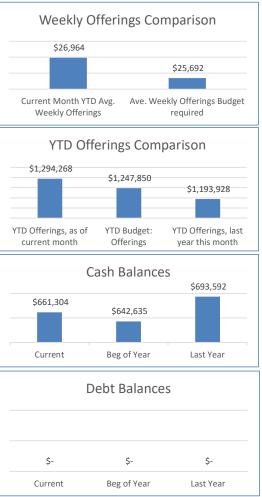

## Crossroads Presbyterian Church May 31, 2023

|                                         |    | Increase/(Decrease) |          |             |            |           |
|-----------------------------------------|----|---------------------|----------|-------------|------------|-----------|
| Average Weekly Offerings Comparison     |    | fr                  | от с     | urrent mont | h          |           |
| Current Month YTD Avg. Weekly Offerings | \$ | 26,964              |          |             |            |           |
| Ave. Weekly Offerings Budget required   | \$ | 25,692              | \$       | 1,272       |            |           |
|                                         |    |                     |          |             |            |           |
|                                         |    |                     |          |             |            |           |
|                                         |    |                     |          |             |            |           |
|                                         |    | Increase/(Decrease) |          |             |            |           |
| Year to Date Offerings Comparison       |    | from current month  |          |             |            |           |
| YTD Offerings, as of current month      | \$ | 1,294,268           |          |             |            |           |
| YTD Budget: Offerings                   | \$ | 1,247,850           | \$       | 46,418      |            |           |
| YTD Offerings, last year this month     | \$ | 1,193,928           | \$       | 100,340     |            |           |
|                                         |    |                     |          |             |            |           |
|                                         |    |                     |          |             |            |           |
|                                         |    |                     |          |             |            |           |
|                                         |    | Current Beg of Year |          | L           | ast Year   |           |
| Cash Balances for Operations            |    | Month               | 7        | /1/2022     | Τŀ         | nis Month |
| Operating Fund (unrestricted)           | \$ | 464,435             | \$       | 479,446     | \$         | 587,288   |
| Joseph Fund (incl. NSGB Grant Recv.)    | \$ | 165,734             | \$       | 141,486     | \$         | 92,586    |
| Preschool                               | \$ | 31,135              | \$       | 21,703      | \$         | 13,718    |
|                                         | \$ | 661,304             | \$       | 642,635     | \$         | 693,592   |
|                                         |    |                     | •        | 40.000      | •          | (00.000)  |
| Increase / (Decrease) in Cash           |    |                     | \$       | 18,669      | \$         | (32,288)  |
| from Current Month                      |    |                     |          |             |            |           |
|                                         |    |                     |          |             |            |           |
|                                         |    |                     |          |             |            |           |
|                                         |    | Current Beg of Year |          | ,           | ast Year   |           |
| Debt Balances                           |    | Month               | 7/1/2022 |             | This Month |           |
| Mortgage                                | \$ | -                   | \$       | -           | \$         | -         |
|                                         | Ŧ  |                     | Ŧ        |             | Ŧ          |           |
| Decrease / (Increase) in Debt           | \$ | -                   | \$       | -           | \$         | -         |
| from Current Month                      | Ψ  |                     | Ψ        |             | Ψ          |           |
|                                         |    |                     |          |             |            |           |