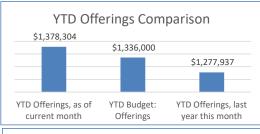

|                                     | In              | creas | se/(Decrease) |
|-------------------------------------|-----------------|-------|---------------|
| Year to Date Offerings Comparison   | fi              | rom c | current month |
| YTD Offerings, as of current month  | \$<br>1,378,304 |       |               |
| YTD Budget: Offerings               | \$<br>1,336,000 | \$    | 42,304        |
| YTD Offerings, last year this month | \$<br>1,277,937 | \$    | 100,367       |