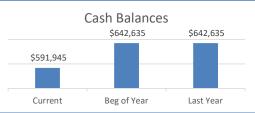

| Cash Balances for Operations                        | Current<br>Month |         | Beg of Year<br>7/1/2022 |          | Last Year<br>This Month |          |
|-----------------------------------------------------|------------------|---------|-------------------------|----------|-------------------------|----------|
| Operating Fund (unrestricted)                       | \$               | 402,935 | \$                      | 479,446  | \$                      | 479,446  |
| Joseph Fund (incl. NSGB Grant Recv.)                | \$               | 166,299 | \$                      | 141,486  | \$                      | 141,486  |
| Preschool                                           | \$               | 22,711  | \$                      | 21,703   | \$                      | 21,703   |
|                                                     | \$               | 591,945 | \$                      | 642,635  | \$                      | 642,635  |
| Increase / (Decrease) in Cash<br>from Current Month |                  |         | \$                      | (50,690) | \$                      | (50,690) |