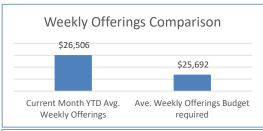

## Crossroads Presbyterian Church June 30, 2023

|                                         | In           | creas | e/(Decrease) |
|-----------------------------------------|--------------|-------|--------------|
| Average Weekly Offerings Comparison     | fr           | от си | ırrent month |
| Current Month YTD Avg. Weekly Offerings | \$<br>26,506 |       |              |
| Ave. Weekly Offerings Budget required   | \$<br>25,692 | \$    | 814          |