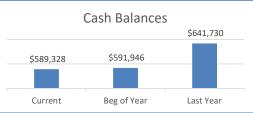

| Cash Balances for Operations                        | Current<br>Month |    | Beg of Year<br>7/1/2023 |    | ast Year<br>his Month |
|-----------------------------------------------------|------------------|----|-------------------------|----|-----------------------|
| Operating Fund (unrestricted)                       | \$<br>404,001    | \$ | 402,935                 | \$ | 479,446               |
| Joseph Fund                                         | \$<br>166,837    | \$ | 166,300                 | \$ | 146,303               |
| Preschool                                           | \$<br>18,490     | \$ | 22,711                  | \$ | 15,981                |
|                                                     | \$<br>589,328    | \$ | 591,946                 | \$ | 641,730               |
| Increase / (Decrease) in Cash<br>from Current Month |                  | \$ | (2,618)                 | \$ | (52,402)              |