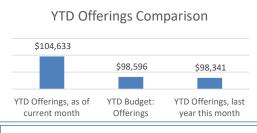

|                                     | Increase/(Decrease) |       |              |
|-------------------------------------|---------------------|-------|--------------|
| Year to Date Offerings Comparison   | fr                  | от си | urrent month |
| YTD Offerings, as of current month  | \$<br>104,633       |       |              |
| YTD Budget: Offerings               | \$<br>98,596        | \$    | 6,037        |
| YTD Offerings, last year this month | \$<br>98,341        | \$    | 6,292        |