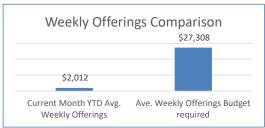

## Crossroads Presbyterian Church July 31, 2023

|                                         | Increase/(Decrease) |      |               |
|-----------------------------------------|---------------------|------|---------------|
| Average Weekly Offerings Comparison     | fr                  | om c | current month |
| Current Month YTD Avg. Weekly Offerings | \$<br>2,012         |      |               |
| Ave. Weekly Offerings Budget required   | \$<br>27,308        | \$   | (25,296)      |