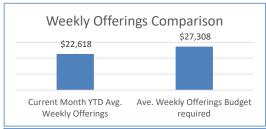

## Crossroads Presbyterian Church August 31, 2023

|                                         | Increase/(Decrease) |      |              |
|-----------------------------------------|---------------------|------|--------------|
| Average Weekly Offerings Comparison     | fr                  | от с | urrent month |
| Current Month YTD Avg. Weekly Offerings | \$<br>22,618        |      |              |
| Ave. Weekly Offerings Budget required   | \$<br>27,308        | \$   | (4,690)      |