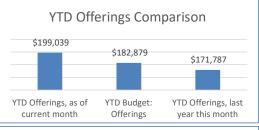

|                                     | Increase/(Decrease) |      |              |
|-------------------------------------|---------------------|------|--------------|
| Year to Date Offerings Comparison   | fı                  | от с | urrent month |
| YTD Offerings, as of current month  | \$<br>199,039       |      |              |
| YTD Budget: Offerings               | \$<br>182,879       | \$   | 16,159       |
| YTD Offerings, last year this month | \$<br>171,787       | \$   | 27,252       |