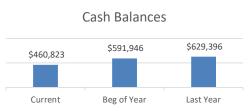

| Cash Balances for Operations                        | Current<br>Month |         | Beg of Year<br>7/1/2023 |    | Last Year<br>This Month |  |
|-----------------------------------------------------|------------------|---------|-------------------------|----|-------------------------|--|
| Operating Fund (unrestricted)                       | \$               | 389,440 | \$<br>402,935           | \$ | 445,878                 |  |
| Joseph Fund                                         | \$               | 33,669  | \$<br>166,300           | \$ | 149,923                 |  |
| Preschool                                           | \$               | 37,714  | \$<br>22,711            | \$ | 33,595                  |  |
|                                                     | \$               | 460,823 | \$<br>591,946           | \$ | 629,396                 |  |
| Increase / (Decrease) in Cash<br>from Current Month |                  |         | \$<br>(131,123)         | \$ | (168,573)               |  |