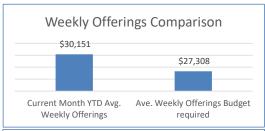

## Crossroads Presbyterian Church December 31, 2023

|                                         | In           | creas | e/(Decrease) |
|-----------------------------------------|--------------|-------|--------------|
| Average Weekly Offerings Comparison     | fr           | om c  | urrent month |
| Current Month YTD Avg. Weekly Offerings | \$<br>30,151 |       | _            |
| Ave. Weekly Offerings Budget required   | \$<br>27,308 | \$    | 2,844        |