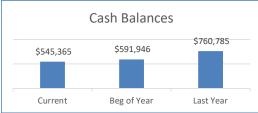

| Cash Balances for Operations                        | Current<br>Month |    | Beg of Year<br>7/1/2023 |    | ast Year.<br>his Month |
|-----------------------------------------------------|------------------|----|-------------------------|----|------------------------|
| Operating Fund (unrestricted)                       | \$<br>488,557    | \$ | 402,935                 | \$ | 556,379                |
| Joseph Fund                                         | \$<br>18,125     | \$ | 166,300                 | \$ | 167,092                |
| Preschool                                           | \$<br>38,683     | \$ | 22,711                  | \$ | 37,314                 |
|                                                     | \$<br>545,365    | \$ | 591,946                 | \$ | 760,785                |
| Increase / (Decrease) in Cash<br>from Current Month |                  | \$ | (46,581)                | \$ | (215,420)              |