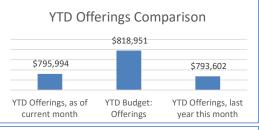

|                                     | Increase/(Decrease) |      |              |
|-------------------------------------|---------------------|------|--------------|
| Year to Date Offerings Comparison   | fı                  | от с | urrent month |
| YTD Offerings, as of current month  | \$<br>795,994       |      |              |
| YTD Budget: Offerings               | \$<br>818,951       | \$   | (22,957)     |
| YTD Offerings, last year this month | \$<br>793,602       | \$   | 2,392        |