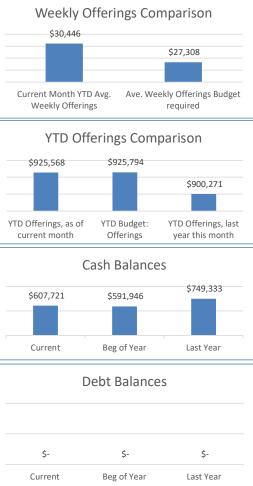

## Crossroads Presbyterian Church January 31, 2024

| Average Weekly Offerings Comparison<br>Current Month YTD Avg. Weekly Offerings<br>Ave. Weekly Offerings Budget required | \$                  |    | se/(Decreas<br>surrent mont<br>3,139 | '  |                       | Cur                                   |
|-------------------------------------------------------------------------------------------------------------------------|---------------------|----|--------------------------------------|----|-----------------------|---------------------------------------|
|                                                                                                                         | Increase/(Decrease) |    |                                      |    |                       |                                       |
| Year to Date Offerings Comparison                                                                                       | from current month  |    |                                      |    |                       |                                       |
| YTD Offerings, as of current month                                                                                      | \$<br>925,568       |    |                                      |    |                       |                                       |
| YTD Budget: Offerings                                                                                                   | \$<br>925,794       | \$ | (226)                                |    |                       |                                       |
| YTD Offerings, last year this month                                                                                     | \$<br>900,271       | \$ | 25,297                               |    |                       |                                       |
|                                                                                                                         | Current             | Be | eg of Year                           | L  | .ast Year             | YTD C<br>cur                          |
| Cash Balances for Operations                                                                                            | Month               |    | 7/1/2023                             |    | his Month             |                                       |
| Operating Fund (unrestricted)                                                                                           | \$<br>504,123       | \$ | 402,935                              | \$ | 546,899               |                                       |
| Joseph Fund                                                                                                             | \$<br>63,456        | \$ | 166,300                              | \$ | 165,988               |                                       |
| Preschool                                                                                                               | \$<br>40,142        | \$ | 22,711                               | \$ | 36,446                |                                       |
|                                                                                                                         | \$<br>607,721       | \$ | 591,946                              | \$ | 749,333               |                                       |
| Increase / (Decrease) in Cash<br>from Current Month                                                                     |                     | \$ | 15,775                               | \$ | (141,612)             | · · · · · · · · · · · · · · · · · · · |
| Debt Balances                                                                                                           | Current<br>Month    |    | Beg of Year<br>7/1/2022              |    | ast Year<br>his Month |                                       |
| Mortgage                                                                                                                | \$<br>-             | \$ | -                                    | \$ | -                     |                                       |
| Decrease / (Increase) in Debt<br>from Current Month                                                                     | \$<br>-             | \$ | -                                    | \$ | -                     |                                       |