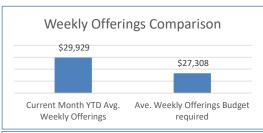

## Crossroads Presbyterian Church February 29, 2024

|                                         | In           | creas | se/(Decrease) |
|-----------------------------------------|--------------|-------|---------------|
| Average Weekly Offerings Comparison     | fr           | от с  | urrent month  |
| Current Month YTD Avg. Weekly Offerings | \$<br>29,929 |       |               |
| Ave. Weekly Offerings Budget required   | \$<br>27,308 | \$    | 2,621         |