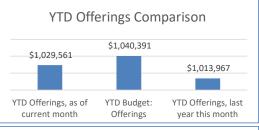

|                                     | ı               | Increase/(Decrease) |               |  |
|-------------------------------------|-----------------|---------------------|---------------|--|
| Year to Date Offerings Comparison   |                 | from                | current month |  |
| YTD Offerings, as of current month  | \$<br>1,029,561 |                     |               |  |
| YTD Budget: Offerings               | \$<br>1,040,391 | \$                  | (10,830)      |  |
| YTD Offerings, last year this month | \$<br>1,013,967 | ′ \$                | 15,594        |  |