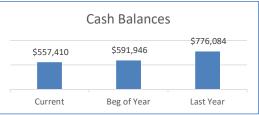

| Cash Balances for Operations                        | Current<br>Month |         | Beg of Year<br>7/1/2023 |          | Last Year<br>This Month |           |
|-----------------------------------------------------|------------------|---------|-------------------------|----------|-------------------------|-----------|
| Operating Fund (unrestricted)                       | \$               | 487,742 | \$                      | 402,935  | \$                      | 558,526   |
| Joseph Fund                                         | \$               | 13,153  | \$                      | 166,300  | \$                      | 167,020   |
| Preschool                                           | \$               | 56,515  | \$                      | 22,711   | \$                      | 50,538    |
|                                                     | \$               | 557,410 | \$                      | 591,946  | \$                      | 776,084   |
| Increase / (Decrease) in Cash<br>from Current Month |                  |         | \$                      | (34,535) | \$                      | (218,674) |