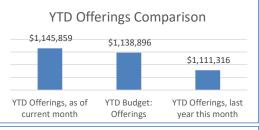

|                                     | In              | creas | se/(Decrease) |
|-------------------------------------|-----------------|-------|---------------|
| Year to Date Offerings Comparison   | f               | rom c | urrent month  |
| YTD Offerings, as of current month  | \$<br>1,145,859 |       |               |
| YTD Budget: Offerings               | \$<br>1,138,896 | \$    | 6,963         |
| YTD Offerings, last year this month | \$<br>1.111.316 | \$    | 34.543        |