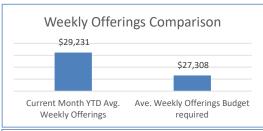

## Crossroads Presbyterian Church March 31, 2024

|                                         | Increase/(Decrease) |      |               |
|-----------------------------------------|---------------------|------|---------------|
| Average Weekly Offerings Comparison     | fr                  | om c | current month |
| Current Month YTD Avg. Weekly Offerings | \$<br>29,231        |      |               |
| Ave. Weekly Offerings Budget required   | \$<br>27,308        | \$   | 1,923         |