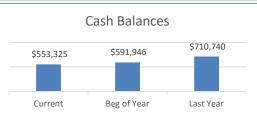

| Cash Balances for Operations                        | Current<br>Month |         | Beg of Year<br>7/1/2023 |          | Last Year<br>This Month |           |
|-----------------------------------------------------|------------------|---------|-------------------------|----------|-------------------------|-----------|
| Operating Fund (unrestricted)                       | \$               | 488,758 | \$                      | 402,935  | \$                      | 499,490   |
| Joseph Fund                                         | \$               | 13,629  | \$                      | 166,300  | \$                      | 165,905   |
| Preschool                                           | \$               | 50,938  | \$                      | 22,711   | \$                      | 45,345    |
|                                                     | \$               | 553,325 | \$                      | 591,946  | \$                      | 710,740   |
| Increase / (Decrease) in Cash<br>from Current Month |                  |         | \$                      | (38,621) | \$                      | (157,415) |